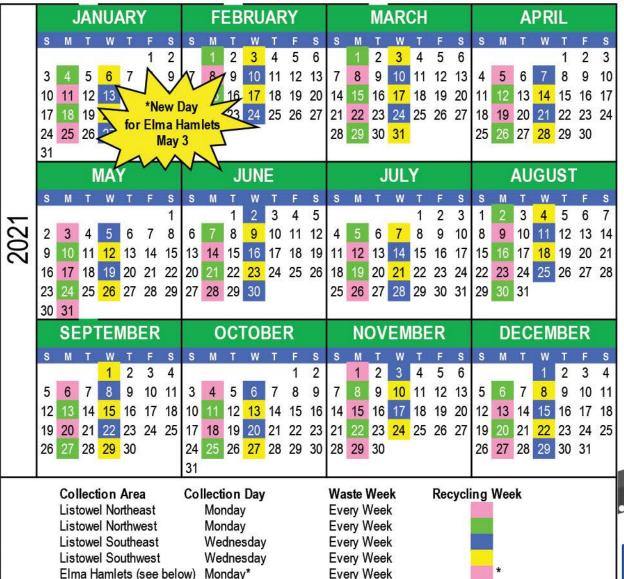

## **Attention: Residents of Elma Hamlets**

Effective May 3, 2021 your collection day will change.

The Municipality of North Perth has experienced exceptional growth over the last few years and all indications are that it will continue for some time. The result of this growth requires us to revise the current collection schedule so we can continue to service you as efficiently as possible now and into the future.

The collection day for the hamlets will **move to Mondays** from the current Wednesday collection. Thank you for your understanding.

We apologize for any inconvenience this may cause. For more inquiries contact us at **1.800.265.9799** or email **info@bra.org**.

## Municipality of North Perth Waste & Recycling Collection Schedule

**Every Week** 

**Every Week** 

Wallace Hamlets - Gowanstown, Kurtzville, Molesworth, Wallaceville

Got a Smartphone or Tablet? Download the Recycle Coach App for waste collection schedules, recycling information and reminders. Visit:

Elma Rural Area

Wallace Rural Area

Wallace Hamlets (below)

Monday\*

Monday

Monday

Monday